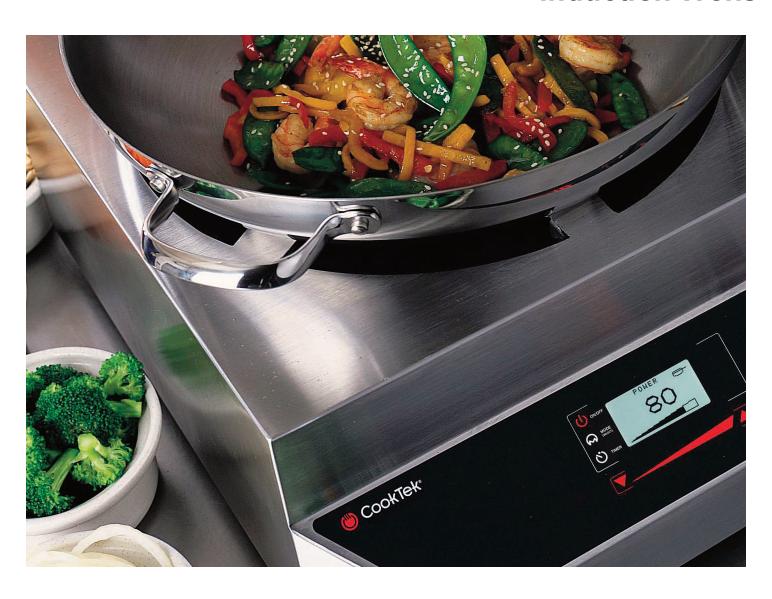

The front panel is made of smooth, easy to clean wipe down tempered glass - no knobs or buttons to lose or break. Beautiful, bright, black and white backlit LCD information center display shows power setting, timer (when in use), plus a pan indicator to confirm that an induction compatible pan is present.

### Benefits of Cooking with Induction

information display

*Faster* - induction heats the pan, not the air or the unit itself

Safer - no flames, hot coil, or other radiant heat source

Cleaner - because the surface remails cool, spills don't burn on