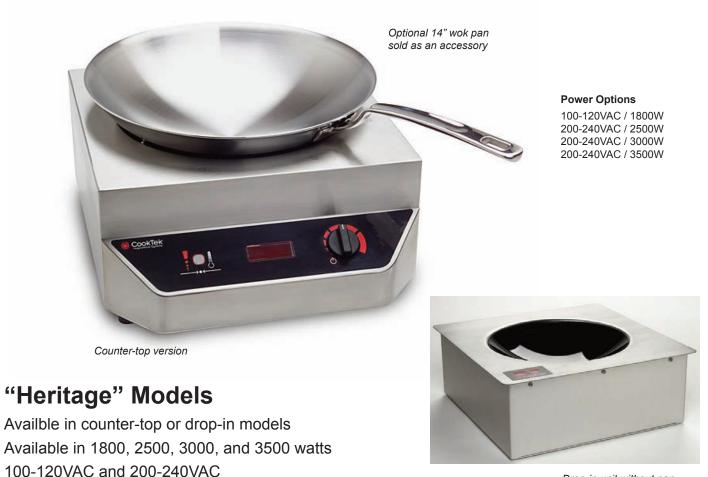

# CookTek® Induction Wok Cooking

#### Power, efficiency, speed and control.

Worldwide plug options for 200-240VAC models

Simple, familiar-feel control via single rotary knob

Crisp, clean red LED display shows power level

0-20 Power settings

The classic CookTek<sup>®</sup> induction woks offer outstanding performance and value for the money. Designed and built in the USA to survive and thrive in the world's toughest commercial foodservice operating environments. All woks feature beautiful, yet durable, Ceran™ glass bowls.

Induction heats the pan directly, so no delays. The result? *Faster than gas*, yet *more* responsive and *more* precise.

"Heritage" units feature a simple, traditional control knob and display, while "Apogee™" units offer more refinement and sophistication.