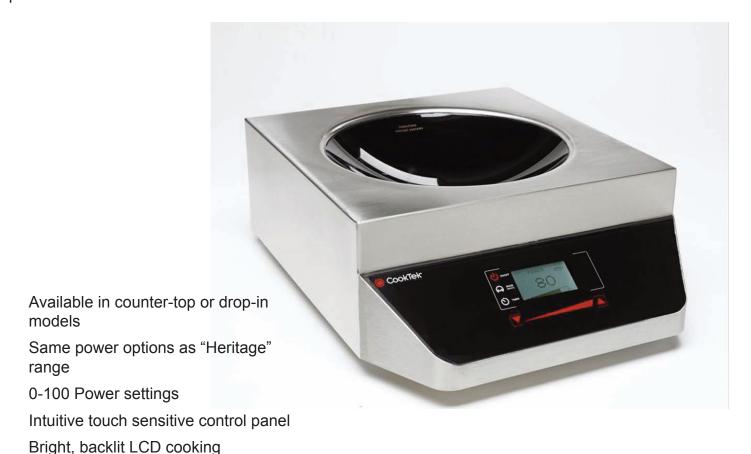

#### **Apogee™ Models**

CookTek<sup>®</sup>'s state of the art Apogee<sup>™</sup> series offer enhancements such as finer resolution control via 0-100 power settings, an intuitive touch-sensitive control panel, and a digital timer (with alarm only or automatic power-off functionality.

The front panel is made of smooth, easy to clean wipe down tempered glass - no knobs or buttons to lose or break. Beautiful, bright, black and white backlit LCD information center display shows power setting, timer (when in use), plus a pan indicator to confirm that an induction compatible pan is present.