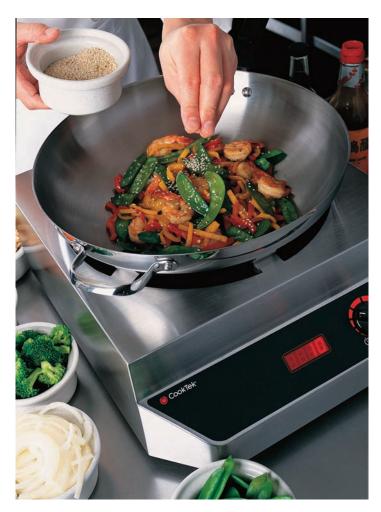

### Benefits of Cooking with Induction

information display

*Faster* - induction heats the pan, not the air or the unit itself

Safer - no flames, hot coil, or other radiant heat source

Cleaner - because the surface remails cool, spills don't burn on

Cooler - no flame or radiant heat means a cooler cooking environment

**Cheaper** - CookTek® induction is 95% efficient. Heat the food, not the kitchen!

**Power Tools for Chefs™** 

**UK and Ireland Distributor**MCS Technical Products, Building 2 Westmead Industrial Estate, Westmead Drive, Swindon, SN5 7YT Tel. 01793 538308 Fax. 01793 522324 sales@mcstechproducts.co.uk