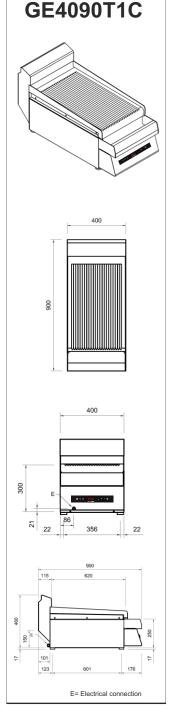

## **DATASHEET**

Length (mm): 400 Depth (mm): 900 Height (mm): 250/460 Net weight (kg): 58,5 Packed unit weight (kg)

Packed unit weight (kg): 82,5 Pallets size (mm): 1000x500x710

Electrical power (kW): 3,6 kW

## Cooking surface:

- mod FG4090L1C: flat - mod FG4090T1C: ribbed

made of stainless steel thickness 10 mm with lateral edges and scotch brite back finish.

Available cooking surface L= 394 mm D= 620 mm Front dripping tray easily removable and washable Auto supporting structure completely made in stainless steel AISI 304, visible parts with scotch brite finish.

Adjustable plastic feet.

Heating made by resistances immerged in diathermic fluid inside a tank with expansion tank and safety valve.

Switch on/off button, cooking temperature control from 20°C to 260°C degrees by electronic thermostat.