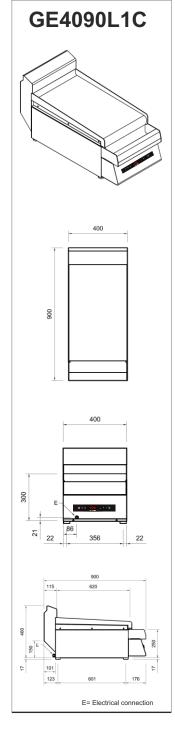

## **DATASHEET**

Length (mm): 400 Depth (mm): 900 Height (mm): 250/460 Net weight (kg): 58,5 Packed unit weight (kg)

Packed unit weight (kg): 82,5 Pallets size (mm): 1000x500x710

Electrical power (kW): 3,6 kW

## Cooking surface:

- mod FG4090L1C: flat - mod FG4090T1C: ribbed

made of stainless steel thickness 10 mm with lateral edges and scotch brite back finish.

Available cooking surface L= 394 mm D= 620 mm Front dripping tray easily removable and washable Auto supporting structure completely made in stainless steel AISI 304, visible parts with scotch brite finish.

Adjustable plastic feet.

Heating made by resistances immerged in diathermic fluid inside a tank with expansion tank and safety valve.

Switch on/off button, cooking temperature control from 20°C to 260°C degrees by electronic thermostat.